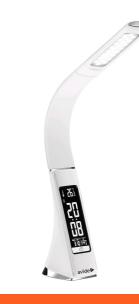

#### PRODUCT PICTURE

#### **PRODUCT DESCRIPTION**

The Avide Business 6W desk lamps are the ideal choice for your office or study. They help you work more effectively and comfortably. Thanks to their elegant color they nicely fit into any office environment. They are available in brown, black, white and orange colors.

The digital clock and calendar on the body of the lamp helps you with your daily work. A thermometer has also been added to this part.

Main features:

- Dimmable in 3 steps
- Calendar function
- Clock and alarm clock
- Temperature display
- Elegant leather effect

Flexible neck.

The Business product group features a flexible head that can be tilted in 150 °.

LCD display with a calendar, clock, alarm clock, date and temperature function.

The built-in display offers numerous functions. You can choose between a 12 and 24-hour clock display, Celsius or Fahrenheit temperature display, while the calendar function makes it a truly useful tool in the office.