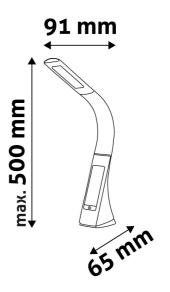

#### PRODUCT SIZE

| Width:  |  |  |
|---------|--|--|
| Height: |  |  |
| Depth:  |  |  |

91mm 500mm