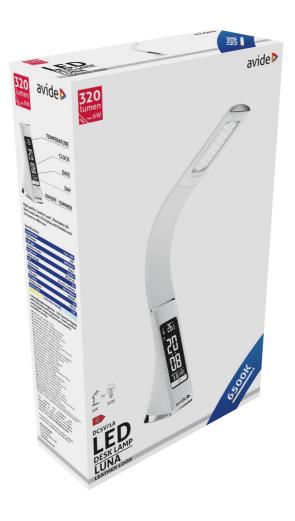

## **BOX PICTURE**

#### **PRODUCT DESCRIPTION**

The Avide Business 6W desk lamps are the ideal choice for your office or study. They help you work more effectively and comfortably. Thanks to their elegant color they nicely fit into any office environment. They are available in brown, black, white and orange colors.

The digital clock and calendar on the body of the lamp helps you with your daily work. A thermometer has also been added to this part.

Main features:

- Dimmable in 3 steps
- Calendar function
- Clock and alarm clock
- Temperature display
- Elegant leather effect

Flexible neck.

The Business product group features a flexible head that can be tilted in 150 °.

LCD display with a calendar, clock, alarm clock, date and temperature function.

The built-in display offers numerous functions. You can choose between a 12 and 24-hour clock display, Celsius or Fahrenheit temperature display, while the calendar function makes it a truly useful tool in the office.