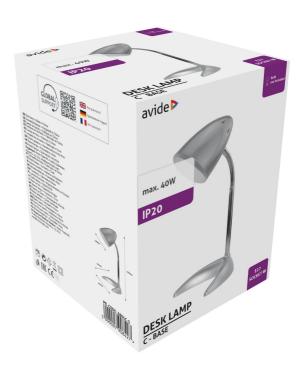

| 2year(s)       |
| Color:               | Silver         |
| Material:            | Metal+ABS      |
| Working temperature: | -20 - +40 °C   |
| Packaging:           | 1/b 12/c 192/p |
| Certifications:      | CE             |
| Functions:           |                |

## **TECHNICAL DETAILS**

| Wattage:           | 40W      |
|--------------------|----------|
| Voltage:           | 220-240V |
| Built-in battery:  | No       |
| Beam angle:        | 360°     |
| Dimmability:       | No       |
| Lumen output:      | 380lm    |
| Color temperature: | 2 700K   |
| Lifetime:          | 30 000h  |
| Energy class:      |          |
| Type of LED:       |          |
| Number of LEDs:    |          |
| CRI:               | >80      |
| IP standard:       | IP20     |

## **BOX PICTURE**



# avide Þ

# Avide Basic Desk Lamp C Base S Silver + 4W LED

| Product code:    | ABDLC-S-BULB                      |
|------------------|-----------------------------------|
| Brand link:      | avidelighting.com/qr/ABDLC-S-BULB |
| ID:              | AB-190518                         |
| Company name:    | Bramcke Hungary Kft.              |
| Company address: | Kishatár utca 17., 4031 Debrecen  |



Page: 2/3

#### PRODUCT SIZE

| Width:  | 165mm |
|---------|-------|
| Height: | 370mm |
| Depth:  | 165mm |

#### **PRODUCT PICTURE**

#### **PRODUCT OUTLINE**

## CARDBOARD BOX

| EAN:          | 5999097908427         |
|---------------|-----------------------|
| Packaging:    | 1/b 12/c 192/p        |
| Dimensions:   | 175mm x 230mm x 175mm |
| Net weight:   | 769g                  |
|