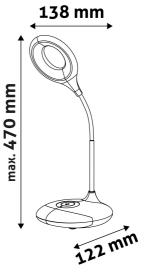

### PRODUCT SIZE

| Width:  |  |  |
|---------|--|--|
| Height: |  |  |
| Depth:  |  |  |

122mm 420mm

## PRODUCT OUTLINE