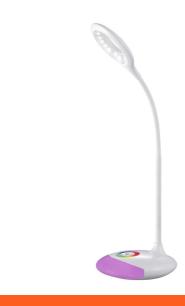

25mm |
| Net weight:   | 269g                  |
| Gross weight: | 390g                  |

### CARTON

| EAN:          | 5999562287651         |
|---------------|-----------------------|
| Packaging:    | 1/b 20/c 360/p        |
| Dimensions:   | 660mm x 585mm x 260mm |
| Net weight:   | 5.38kg                |
| Gross weight: | 7.8kg                 |

### PALLET EXAMPLE

| Height:             |                         |
|---------------------|-------------------------|
| Width:              | 120cm (std Euro pallet) |
| Depth:              | 80cm (std Euro pallet)  |
| Cartons per pallet: | 18carton/pallet         |
| Cartons per row:    |                         |
| Net weight:         | 96.84kg                 |
| Gross weight:       | 140.4kg                 |

#### PRODUCT PICTURE



## PRODUCT OUTLINE





# Avide LED Desk Lamp RGB White 4W

| Product code:    | ABLDLRGB-4W                      |
|------------------|----------------------------------|
| Brand link:      | avidelighting.com/qr/ABLDLRGB-4W |
| ID:              | AB-190518                        |
| Company name:    | Bramcke Hungary Kft.             |
| Company address: | Kishatár utca 17., 4031 Debrecen |



Date of issue: 2025-01-15 Page: 3/3

#### **PRODUCT DESCRIPTION**