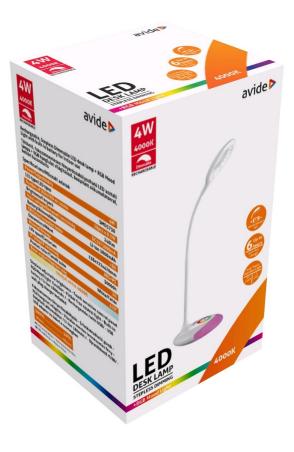

|
| Certifications:      | CE                                                                    |
| Functions:           | Built-in battery, RGB mood<br>light, Touch sensitive<br>control panel |

## **TECHNICAL DETAILS**

| Wattage:           | 4W       |
|--------------------|----------|
| Voltage:           | 220-240V |
| Built-in battery:  | Yes      |
| Beam angle:        | 170°     |
| Dimmability:       | Yes      |
| Lumen output:      | 240lm    |
| Color temperature: | 4 000K   |
| Lifetime:          | 30 000h  |
| Energy class:      |          |
| Type of LED:       | SMD5730  |
| Number of LEDs:    | 18pcs    |
| CRI:               | >80      |
| IP standard:       | IP20     |
|                    |          |

## **BOX PICTURE**





## Avide LED Desk Lamp RGB White 4W

| Product code:    | ABLDLRGB-4W                      |
|------------------|----------------------------------|
| Brand link:      | avidelighting.com/qr/ABLDLRGB-4W |
| ID:              | AB-190518                        |
| Company name:    | Bramcke Hungary Kft.             |
| Company address: | Kishatár utca 17., 4031 Debrecen |



Page: 2/3

### PRODUCT SIZE

| Width:  |  |  |
|---------|--|--|
| Height: |  |  |
| Depth:  |  |  |

122mm 420mm

#### **CARDBOARD BOX**

| EAN:          | 5999562287644         |
|---------------|-----------------------|
| Packaging:    | 1/b 20/c 360/p        |
| Dimensions:   | 140mm x 240mm x 125mm |
| Net weight:   | 269g                  |
| Gross weight: | 390g                  |

### CARTON

| EAN: