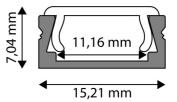

#### PRODUCT SIZE

| Width:  | 15.21mm |
|---------|---------|
| Height: | 7.04mm  |
| Depth:  | 1 000mm |

## PRODUCT OUTLINE