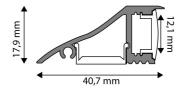

## PRODUCT SIZE

| Width:  | 17.9mm  |
|---------|---------|
| Height: | 40.7mm  |
| Depth:  | 1 000mm |

### PRODUCT OUTLINE

PRODUCT PICTURE