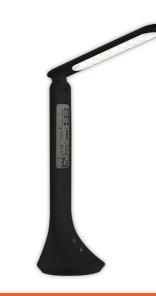

#### PRODUCT PICTURE

#### **PRODUCT DESCRIPTION**

Provide the light you need for your desk with the Avide 5W desk lamp featuring a display. With its simple and minimalist design, the lamp gives a truly modern look to your rooms. Thanks to its built-in battery you can use it for up to 4 hours without charging. The product is available in white and black colors.

Main features:

- Dimmable in 3 steps
- Calendar function
- Clock and alarm clock

• Temperature display Main features:

- Dimmable in 3 steps
- Calendar function
- Clock and alarm clock
- Temperature display
- · Elegant leather effect

-Using the touch-sensitive power button, you can set 3 color temperatures in 3 steps.

n set 3 color temperat

LCD display with a calendar, clock, alarm clock, date and temperature function.

The built-in display offers numerous functions. You can choose between a 12 and 24-hour clock display, Celsius or Fahrenheit temperature display, while the calendar function makes it a truly useful tool in the office.