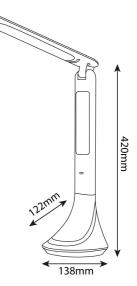

#### PRODUCT SIZE

| 90mm  |
|-------|
| 420mr |
| 90mm  |
|       |

### 00mm 20mm 00mm