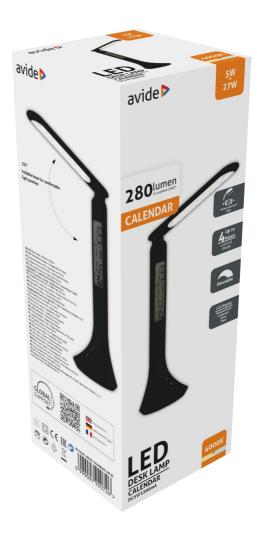

#### **BOX PICTURE**

#### **PRODUCT DESCRIPTION**

Provide the light you need for your desk with the Avide 5W desk lamp featuring a display. With its simple and minimalist design, the lamp gives a truly modern look to your rooms. Thanks to its built-in battery you can use it for up to 4 hours without charging. The product is available in white and black colors.

Main features:

- Dimmable in 3 steps
- Calendar function
- Clock and alarm clock

• Temperature display Main features:

- Dimmable in 3 steps
- Calendar function
- Clock and alarm clock
- Temperature display
- · Elegant leather effect

-Using the touch-sensitive power button, you can set 3 color temperatures in 3 steps.

n set 3 color temperat

LCD display with a calendar, clock, alarm clock, date and temperature function.

The built-in display offers numerous functions. You can choose between a 12 and 24-hour clock display, Celsius or Fahrenheit temperature display, while the calendar function makes it a truly useful tool in the office.