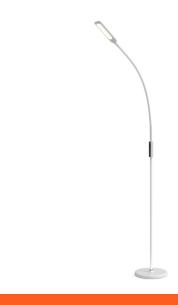

#### PRODUCT PICTURE

#### PRODUCT SIZE

| Width:  | 220mm   |
|---------|---------|
| Height: | 1 800mm |
| Depth:  | 220mm   |

The light fixture includes built-in LED light sources that cannot be replaced in the luminaire. The LEDs have a 9W output. With a height of 1 meter and 80 centimeters, it is perfectly suitable for lighting larger interior spaces. The product is available in white and black colors.