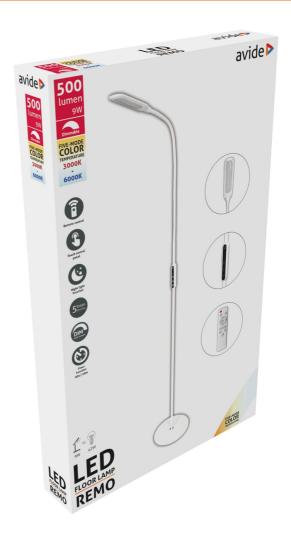

#### **BOX PICTURE**

#### SPECIFICATIONS

| EAN code:            | 5999097919423                                                                                                                                            |
|----------------------|----------------------------------------------------------------------------------------------------------------------------------------------------------|
| Warranty:            | 2year(s)                                                                                                                                                 |
| Color:               | White                                                                                                                                                    |
| Material:            | ALU+PC+FE                                                                                                                                                |
| Working temperature: | -20 - + 40°C                                                                                                                                             |
| Packaging:           | 1/b 5/c 180/p                                                                                                                                            |
| Certifications:      | CE                                                                                                                                                       |
| Functions:           | Changeable color<br>temperature (5 steps),<br>night light function, timer<br>(60s, 10m), 5 step<br>dimming, touch control<br>panel and remote controller |

#### **TECHNICAL DETAILS**

| Wattage:           | 9W       |
|--------------------|----------|
| Voltage:           | 100-240V |
| Built-in battery:  |          |
| Beam angle:        | 170°     |
| Dimmability:       | Yes      |
| Lumen output:      | 500lm    |
| Color temperature: | 5 000K   |
| Lifetime:          | 30 000h  |
| Energy class:      | G        |
| Type of LED:       | SMD2835  |
| Number of LEDs:    | 60pcs    |
| CRI:               | 80       |
| IP standard:       | IP20     |