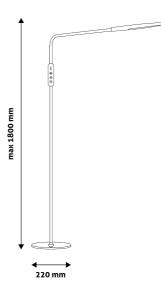

#### PRODUCT SIZE

| Width:  | 220mm   |
|---------|---------|
| Height: | 1 800mm |
| Depth:  | 220mm   |

### PRODUCT OUTLINE