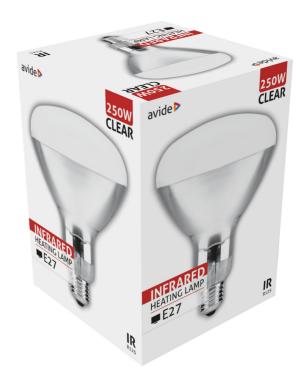

# Avide Infra Bulb E27 250W Clear

| Product code:    | ASIR27-250W-C                      |
|------------------|------------------------------------|
| Brand link:      | avidelighting.com/qr/ASIR27-250W-C |
| ID:              | AB-190518                          |
| Company name:    | Bramcke Hungary Kft.               |
| Company address: | Kishatár utca 17., 4031 Debrecen   |



Page: 1/3

### SPECIFICATIONS

| EAN code:       | 5999097907260  |
|-----------------|----------------|
| Socket:         | E27            |
| Color:          | Clear          |
| Packaging:      | 1/b 50/c 450/p |
| Certifications: | CE             |

# TECHNICAL DETAILSWattage:250WVoltage:220-240VDimmability:NoLifetime:5 000hEnergy class:EIP standard:IP20

### **BOX PICTURE**





# Avide Infra Bulb E27 250W Clear

| Product code:    | ASIR27-250W-C                      |
|------------------|------------------------------------|
| Brand link:      | avidelighting.com/qr/ASIR27-250W-C |
| ID:              | AB-190518                          |
| Company name:    | Bramcke Hungary Kft.               |
| Company address: | Kishatár utca 17., 4031 Debrecen   |



Page: 2/3

### PRODUCT SIZE

Diameter: Height: 125mm 174mm

### CARDBOARD BOX

| EAN:          | 5999097907260         |
|---------------|-----------------------|
| Packaging:    | 1/b 50/c 450/p        |
| Dimensions:   | 120mm x 170mm x 120mm |
| Net weight:   | 95g                   |
| Gross weight: | 150g                  |

### PRODUCT PICTURE



### CARTON

| EAN:          | 5999097907277         |
|