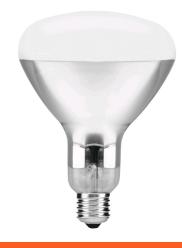

000hEnergy class:EIP standard:IP20

### **BOX PICTURE**





# Avide Infra Bulb E27 250W Clear

| Product code:    | ASIR27-250W-C                      |
|------------------|------------------------------------|
| Brand link:      | avidelighting.com/qr/ASIR27-250W-C |
| ID:              | AB-190518                          |
| Company name:    | Bramcke Hungary Kft.               |
| Company address: | Kishatár utca 17., 4031 Debrecen   |



Page: 2/3

### PRODUCT SIZE

Diameter: Height: 125mm 174mm

### CARDBOARD BOX

| EAN:          | 5999097907260         |
|---------------|-----------------------|
| Packaging:    | 1/b 50/c 450/p        |
| Dimensions:   | 120mm x 170mm x 120mm |
| Net weight:   | 95g                   |
| Gross weight: | 150g                  |

### PRODUCT PICTURE



### CARTON

| EAN:          | 5999097907277         |
|---------------|-----------------------|
| Packaging:    | 1/b 50/c 450/p        |
| Dimensions:   | 620mm x 360mm x 625mm |
| Net weight:   | 4.75kg                |
| Gross weight: | 7.5kg                 |

### PALLET EXAMPLE

| Height:             |                         |
|---------------------|-------------------------|
| Width:              | 120cm (std Euro pallet) |
| Mepth:              | 80cm (std Euro pallet)  |
| Cartons per pallet: | 9carton/pallet          |
| Cartons per row:    |                         |
| Net weight:         | 42.75kg                 |
| Gross weight:       | 67.5kg                  |

### **PRODUCT OUTLINE**





## Avide Infra Bulb E27 250W Clear

| Product code:    | ASIR27-250W-C