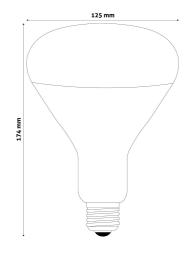

5g                   |
| Gross weight: | 150g                  |

### PRODUCT PICTURE



### CARTON

| EAN:          | 5999097907277         |
|---------------|-----------------------|
| Packaging:    | 1/b 50/c 450/p        |
| Dimensions:   | 620mm x 360mm x 625mm |
| Net weight:   | 4.75kg                |
| Gross weight: | 7.5kg                 |

### PALLET EXAMPLE

| Height:             |                         |
|---------------------|-------------------------|
| Width:              | 120cm (std Euro pallet) |
| Mepth:              | 80cm (std Euro pallet)  |
| Cartons per pallet: | 9carton/pallet          |
| Cartons per row:    |                         |
| Net weight:         | 42.75kg                 |
| Gross weight:       | 67.5kg                  |

### **PRODUCT OUTLINE**





## Avide Infra Bulb E27 250W Clear

| Product code:    | ASIR27-250W-C                      |
|------------------|------------------------------------|
| Brand link:      | avidelighting.com/qr/ASIR27-250W-C |
| ID:              | AB-190518                          |
| Company name:    | Bramcke Hungary Kft.               |
| Company address: | Kishatár utca 17., 4031 Debrecen   |



Page: 3/3

### **PRODUCT DESCRIPTION**

The pleasant warmth of the Avide infra bulb soothes the body and improves blood circulation.

The infrared lamp may be used effectively to:

- relieve cold-related and respiratory problems
- reduce muscle pain
- treat skin injuries

- Beneficial effects: The beneficial effects of infrared light are well known. The heat penetrates under the skin and thus stimulates bl