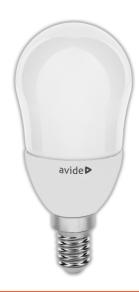

Mini B45 6W E14 EW 2700K

Product code: ABMB14EW-6W

**Brand link:** avidelighting.com/qr/ABMB14EW-6W

**ID:** AB-190518

**Company name:** Bramcke Hungary Kft.

Company address: Kishatár utca 17., 4031 Debrecen



Date of issue: 2025-01-15

Page: 2/3

#### **PRODUCT SIZE**

Diameter: 45mm Height: 105mm

#### **CARDBOARD BOX**

EAN: 5999097919065 Packaging: 1/b 100/c 4800/p

Dimensions: 46mm x 46mm x 112mm

Net weight: 20g Gross weight: 28g

#### **CARTON**

EAN: 5999097919072 Packaging: 1/b 100/c 4800/p

Dimensions: 495mm x 245mm x 245mm

Net weight: 2kg
Gross weight: 2.8kg

### **PALLET EXAMPLE**

Height:

Width: 120cm (std Euro pallet)
Mepth: 80cm (std Euro pallet)

Cartons per pallet: 48carton/pallet

Cartons per row:

Net weight: 96kg
Gross weight: 134.4kg

#### **PRODUCT PICTURE**



#### **PRODUCT OUTLINE**



## Datasheet and description



## Avide LED Globe Mini B45 6W E14 EW 2700K

**Product code:** ABMB14EW-6W

**Brand link:** avidelighting.com/qr/ABMB14EW-6W

**ID:** AB-190518

**Company name:** Bramcke Hungary Kft.

Company address: Kishatár utca 17., 4031 Debrecen



Date of issue: 2025-01-15

Page: 3/3

#### **PRODUCT DESCRIPTION**

Avide LED lights are high performance LEDs that can be used to replace traditional lightbulbs. They are the perfect option for replacing lighting solutions in households. They are available in various forms, including globes of various sizes, mini globe, stick, candle, spot, reflective, and capsule forms. All types of our bulbs are available in various color temperatures and different types of bases. Due to their low power consu