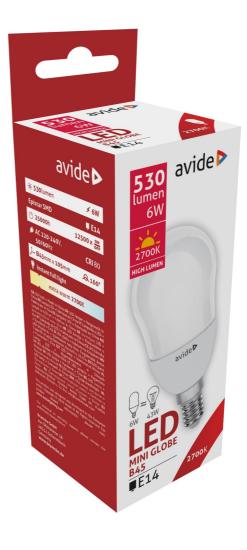

# Datasheet and description



# Avide LED Globe Mini B45 6W E14 EW 2700K

**Product code:** ABMB14EW-6W

**Brand link:** avidelighting.com/qr/ABMB14EW-6W

**ID:** AB-190518

**Company name:** Bramcke Hungary Kft.

Company address: Kishatár utca 17., 4031 Debrecen



Date of issue: 2025-01-15

Page: 1/3

### **SPECIFICATIONS**

EAN code: 5999097919065

Warranty: 3year(s) Socket: E14

Working temperature: -20 - +40 °C

Packaging: 1/b 100/c 4800/p

Certifications: CE

### **TECHNICAL DETAILS**

Wattage: 6W

Voltage: 220-240V
Beam angle: 160°
Dimmability: No
Lumen output: 530lm
Color temperature: 2 700K
Lifetime: 25 000h

Energy class: F
CRI: 80
IP standard: IP20

### **BOX PICTURE**



# Datasheet and description



# Avide LED Globe Mini B45 6W E14 EW 2700K

Product code: ABMB14EW-6W

**Brand link:** avidelighting.com/qr/ABMB14EW-6W

**ID:** AB-190518

**Company name:** Bramcke Hungary Kft.

Company address: Kishatár utca 17., 4031 Debrecen



Date of issue: 2025-01-15

Page: 2/3

#### **PRODUCT SIZE**

Diameter: 45mm Height: 105mm

#### **CARDBOARD BOX**

EAN: 5999097919065 Packaging: 1/b 100/c 4800/p

Dimensions: 46mm x 46mm x 112mm

Net weight: 20g Gross weight: 28g

#### **CARTON**

EAN: 5999097919072 Packaging: 1/b 100/c 4800/p

Dimensions: 495mm x 245mm x 245mm

Net weight: 2kg
Gross weight: 2.8kg

### **PALLET EXAMPLE**

Height:

Width: 120cm (std Euro pallet)
Mepth: 80cm (std Euro pallet)

Cartons per pallet: 48carton/pallet

Cartons per row:

Net weight: 96kg