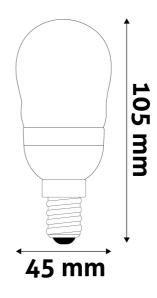

roduct code: ABMB14EW-6W

**Brand link:** avidelighting.com/qr/ABMB14EW-6W

**ID:** AB-190518

**Company name:** Bramcke Hungary Kft.

Company address: Kishatár utca 17., 4031 Debrecen



Date of issue: 2025-01-15

Page: 2/3

#### **PRODUCT SIZE**

Diameter: 45mm Height: 105mm

#### **CARDBOARD BOX**

EAN: 5999097919065 Packaging: 1/b 100/c 4800/p

Dimensions: 46mm x 46mm x 112mm

Net weight: 20g Gross weight: 28g

#### **CARTON**

EAN: 5999097919072 Packaging: 1/b 100/c 4800/p

Dimensions: 495mm x 245mm x 245mm

Net weight: 2kg
Gross weight: 2.8kg

### **PALLET EXAMPLE**

Height:

Width: 120cm (std Euro pallet)
Mepth: 80cm (std Euro pallet)

Cartons per pallet: 48carton/pallet

Cartons per row:

Net weight: 96kg
Gross weight: 134.4kg

#### **PRODUCT PICTURE**



#### **PRODUCT OUTLINE**



## Datasheet and description



## Avide LED Globe Mini B45 6W E14 EW 2700K

**Product code:** ABMB14EW-6W

**Brand link:** avidelighting.com/qr/ABMB14EW-6W

**ID:** AB-190518

**Company name:** Bramcke Hungary Kft.

Company address: Kishatár utca 17., 4031 Debrecen



Date of issue: 2025-01-15

Page: 3/3

#### **PRODUCT DESCRIPTION**

Avide LED lights are high performance LEDs that can be used to replace traditional lightbulbs. They are the perfect option for replacing lighting solutions in households. They are available in various forms, including globes of various sizes, mini globe, stick, candle, spot, reflective, and capsule forms. All types of our bulbs are available in various color temperatures and different types of bases. Due to their low power consumption and long service life