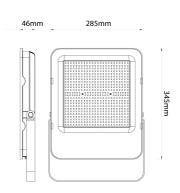

## PRODUCT OUTLINE

#### **PRODUCT SIZE**

Width: 285mm
Height: 345mm
Depth: 46mm