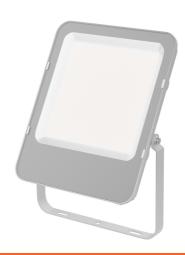

# Avide LED Flood Light Industrial SMD 200W NW 4000K 160lm/W

**Product code:** AILFLNW-200W

Brand link: QR code:

**ID:** AB-190518 **Date of issue:** 2025-01-15

**Company name:** Bramcke Hungary Kft.

Company address: Kishatár utca 17., 4031 Debrecen Page: 2/3

#### **PRODUCT SIZE**

Width: 285mm
Height: 345mm
Depth: 46mm

#### **CARDBOARD BOX**

EAN: 5999097954646 Packaging: 1/b 4/c 120/p

Dimensions:

 Net weight:
 3 339.6g

 Gross weight:
 3 450g

#### **CARTON**

EAN: 5999097954653 Packaging: 1/b 4/c 120/p

Dimensions:

Net weight: 13.3584kg
Gross weight: 13.8kg

### **PALLET EXAMPLE**

Height:

Width: 120cm (std Euro pallet)

Mepth: 80cm (std Euro pallet)

Cartons per pallet: 30carton/pallet

Cartons per row:

Net weight: 400.752kg Gross weight: 414kg

### **PRODUCT PICTURE**



## PRODUCT OUTLINE



## Datasheet and description



## Avide LED Flood Light Industrial SMD 200W NW 4000K 160lm/W

**Product code:** AILFLNW-200W

Brand link: QR code:

**ID:** AB-190518 **Date of issue:** 2025-01-15

**Company name:** Bramcke Hungary Kft.

**Company address:** Kishatár utca 17., 4031 Debrecen **Page:** 3/3

#### PRODUCT DESCRIPTION

The Avide SMD LED floodlights can provide the same brightness as traditional halogen lights but with a much lower power consumption, thus significant savings can be realized with their use. LED floodlights provide up to 20 times longer lifetime compared to products using traditional light bulbs. With their IP65 classification, they are also perfectly suitable for outdoor use. The edge of the floodlight features a movable metal frame, thus